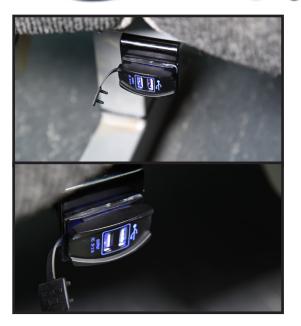

## FEATURES

- No inverter required, makes this an economical solution to provide your riders with charging outlets
- Compatible with popular mobile USB 2.0 devices, such as mobile phones, tablets, cameras, eReaders, and USB accessories
- Installs dual USB charging outlets at every seat row location
- 5V, 3.1 Amp with blue USB backlight
- USB outlets are individually replaceable (Part # T07-3327)

## \* Not applicable for D Coaches with Wheel Chair Lifts.

| Part No. | Description |
|----------|-------------|
| T07-3328 | USB Kit     |

Information on this sheet is subject to change at the discretion of MCI and/or its affiliates. Contact your MCI parts solutions manager or customer service representative for further details.